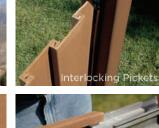

#### High performance

- >> Never needs painting or staining
- >> Resists insect damage and won't warp, rot, or splinter
- >> Installs quickly and easily with an interlocking picket system
- >> Withstands winds up to 130 mph
- >> Customizable for height (up to 12ft), style, and slope