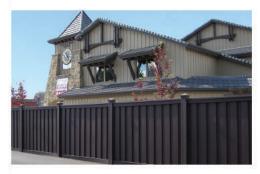

#### High performance

- >> Never needs painting or staining
- >> Resists insect damage and won't warp, rot, or splinter
- >> Installs quickly and easily with an interlocking picket system
- >> Withstands winds up to 130 mph
- >> Customizable for height (up to 12ft), style, and slope