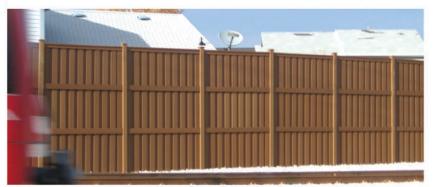

#### High performance

- >> Never needs painting or staining
- >> Resists insect damage and won't warp, rot, or splinter
- >> Installs quickly and easily with an interlocking picket system
- >> Withstands winds up to 130 mph
- >> Customizable for height (up to 12ft), style, and slope

#### Perennial beauty

- >> Three rich, natural colors that compliment any landscape
- >> Board-on-board look; same on both sides