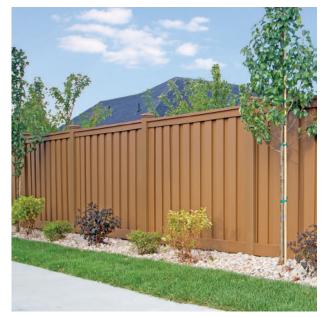

### **BEAUTY AND PRIVACY FROM EVERY ANGLE**

Make your backyard a true masterpiece. Frame it with Trex Seclusions<sup>®</sup>. This composite fencing system offers the perfect backdrop to compliment any backyard paradise. With lasting beauty and low maintenance, it's the perfect fencing solution.

#### High performance

- >> Never needs painting or staining
- >> Resists insect damage and won't warp, rot, or splinter
- >> Installs quickly and easily with an interlocking picket system
- >> Withstands winds up to 130 mph
- >> Customizable for height (up to 12ft), style, and slope

#### Perennial beauty

- >> Three rich, natural colors that compliment any landscape
- >> Board-on-board look; same on both sides