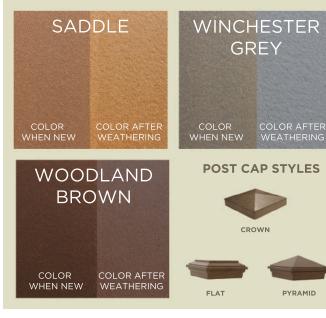

#### Perennial beauty

- >> Three rich, natural colors that compliment any landscape
- >> Board-on-board look; same on both sides

## NATURAL MATTE COLOR FINISHES

A NEW DAWN FOR SMART DESIGN Simple and eye-catching, Trex Horizons is also lowmaintenance. It's one more way Trex is taking a modern approach to backyard living.