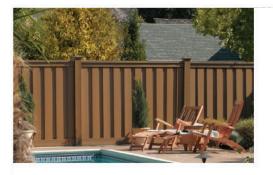

#### Perennial beauty

- >> Three rich, natural colors that compliment any landscape
- >> Board-on-board look; same on both sides