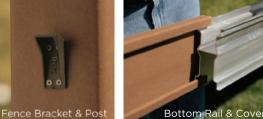

#### High performance

- >> Never needs painting or staining
- >> Resists insect damage and won't warp, rot, or splinter
- >> Installs quickly and easily with an interlocking picket system
- >> Withstands winds up to 130 mph
- >> Customizable for height (up to 12ft), style, and slope