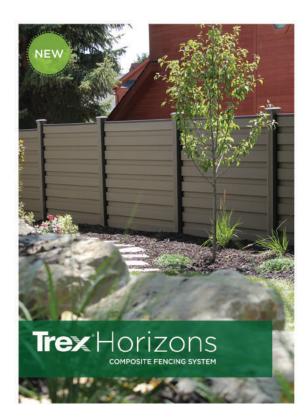

### **BEAUTY AND PRIVACY FROM EVERY ANGLE**

Make your backyard a true masterpiece. Frame it with Trex Seclusions<sup>®</sup>. This composite fencing system offers the perfect backdrop to compliment any backyard paradise. With lasting beauty and low maintenance, it's the perfect fencing solution.

## NATURAL MATTE COLOR FINISHES

A NEW DAWN FOR SMART DESIGN Simple and eye-catching, Trex Horizons is also lowmaintenance. It's one more way Trex is taking a modern approach to backyard living.