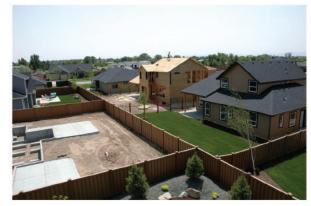

### **BEAUTY AND PRIVACY FROM EVERY ANGLE**

Make your backyard a true masterpiece. Frame it with Trex Seclusions<sup>®</sup>. This composite fencing system offers the perfect backdrop to compliment any backyard paradise. With lasting beauty and low maintenance, it's the perfect fencing solution.

#### High performance

- >> Never needs painting or staining
- >> Resists insect damage and won't warp, rot, or splinter
- >> Installs quickly and easily with an interlocking picket system
- >> Withstands winds up to 130 mph
- >> Customizable for height (up to 12ft), style, and slope