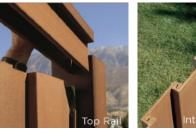

#### High performance

- >> Never needs painting or staining
- >> Resists insect damage and won't warp, rot, or splinter
- >> Installs quickly and easily with an interlocking picket system
- >> Withstands winds up to 130 mph
- >> Customizable for height (up to 12ft), style, and slope