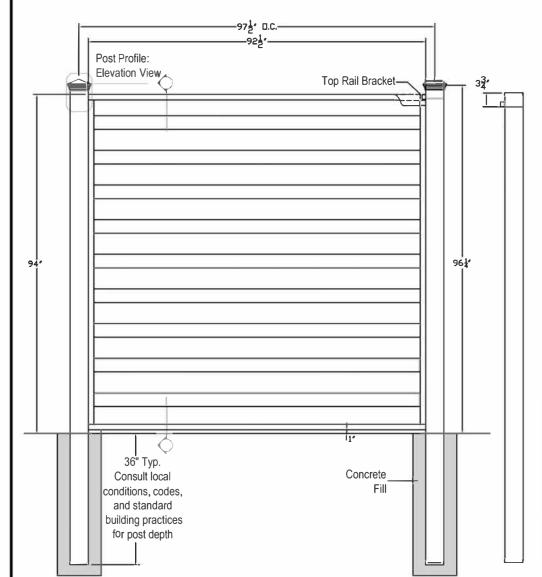

- 1. INSTALLATION TO BE COMPLETED PER MANUFACTURER'S SPECIFICATION.
- 2. THIS DRAWING IS PROVIDED FOR PLANNING PURPOSES. REFER TO MANUFACTURER'S INSTALLATIONS FOR CONSTRUCTION DETAILS.
- 3. REFER TO MANUFACTURER'S WEBSITE FOR PRODUCT INFORMATION.
- 4. DRAWING NOT TO SCALE.
- 5. CUTTING HORIZONS STEEL RAILS REQUIRES RECOATING WITH **PAINT**