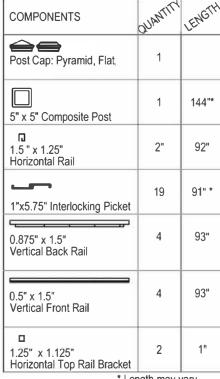

Trex Company National Distribution Partner

ARCHITECTURAL DRAWING:

TREX FENCING HORIZONS

8' TALL X 8' WIDE

\* Length may vary

| SCREWS                                               | DIRECTIONS                                                              |
|------------------------------------------------------|-------------------------------------------------------------------------|
| #12-11 X 1"<br>Large Black<br>Hex Head Screw         | Used for mounting brackets and vertical rails to post                   |
| #8-15 X 5/8"<br>Small Black<br>Hex Head Screw        | Used for attaching horizontal<br>and vertical front rails to<br>pickets |
| #8-18 X 3/4"<br>Self Tapping Black<br>Hex Head Screw | Used for attaching vertical rails to horizontal rails in corners        |