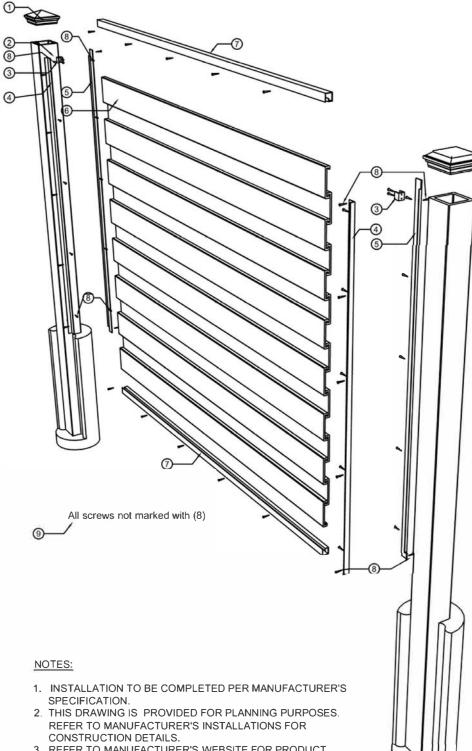

ARCHITECTURAL DRAWING: TREX HORIZONS FENCING EXPLODED VIEW

Trex Company National Distribution Partner

| BILL OF MATERIAL FOR AN<br>6' SECTION OF HORIZONS FENCING |                     |          |         |  |
|-----------------------------------------------------------|---------------------|----------|---------|--|
| ITEM<br>No.                                               | DESCRIPTION         | QUANTITY | LENGTH  |  |
| 1                                                         | Post Cap            | 1        | N/A     |  |
| 2                                                         | Fence Post          | 1        | 108"    |  |
| 3                                                         | Rail Bracket        | 2        | N/A     |  |
| 4                                                         | Vertical Front Rail | 2        | 73 1/2" |  |
| 5                                                         | Vertical Back Rail  | 2        | 73 1/2" |  |
| 6                                                         | Pickets             | 15       | 91"     |  |
| 7                                                         | Horizontal Rail     | 2        | 91"     |  |

| SCREWS                                               | DIRECTIONS                                                             |
|------------------------------------------------------|------------------------------------------------------------------------|
| #12-11 X 1"<br>Large Black<br>Hex Head Screw         | Used for mounting brackets and vertical rails to post                  |
| #8-15 X 5/8"<br>Small Black<br>Hex Head Screw        | Used for attaching horizontal and vertical front rails to pickets      |
| #8-18 X 3/4"<br>Self Tapping Black<br>Hex Head Screw | Used for attaching vertical front rails to horizontal rails in corners |

- 3. REFER TO MANUFACTURER'S WEBSITE FOR PRODUCT INFORMATION.
- 4. DRAWING NOT TO SCALE.
- 5. CUTTING HORIZONS STEEL RAILS REQUIRES RECOATING WITH PAINT