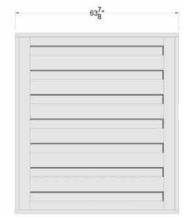

ARCHITECTURAL DRAWING: TREX HORIZONS FENCING GATE

Trex Company National Distribution Partner

SIDE VIEW

STANDARD PANEL

LARGE PANEL

SINGLE GATE OPENING

DOUBLE GATE OPENING

## NOTES:

- INSTALLATION TO BE COMPLETED PER MANUFACTURER'S SPECIFICATION.
- THIS DRAWING IS PROVIDED FOR PLANNING PURPOSES. REFER TO MANUFACTURER'S INSTALLATIONS FOR CONSTRUCTION DETAILS.
- REFER TO MANUFACTURER'S WEBSITE FOR PRODUCT INFORMATION.
- 4. DRAWING NOT TO SCALE.