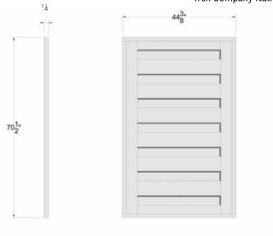

ARCHITECTURAL DRAWING: TREX HORIZONS FENCING GATE

Trex Company National Distribution Partner

SIDE VIEW

STANDARD PANEL

LARGE PANEL

SINGLE GATE OPENING

DOUBLE GATE OPENING

## NOTES:

- INSTALLATION TO BE COMPLETED PER MANUFACTURER'S SPECIFICATION.
- THIS DRAWING IS PROVIDED FOR PLANNING PURPOSES. REFER TO MANUFACTURER'S INSTALLATIONS FOR CONSTRUCTION DETAILS.
- REFER TO MANUFACTURER'S WEBSITE FOR PRODUCT INFORMATION.
- 4. DRAWING NOT TO SCALE.