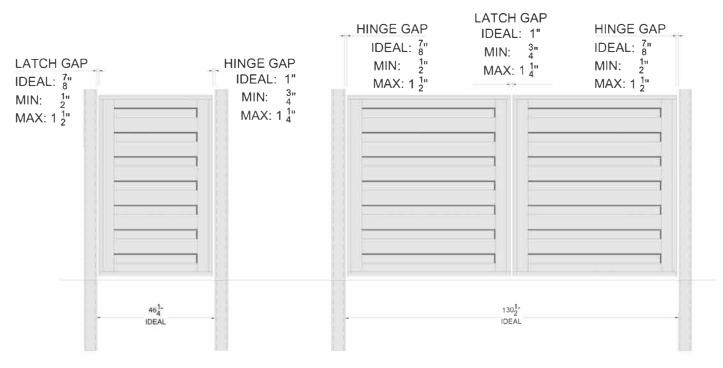

ARCHITECTURAL DRAWING: TREX HORIZONS FENCING GATE

Trex Company National Distribution Partner

SIDE VIEW

STANDARD PANEL

LARGE PANEL

SINGLE GATE OPENING

DOUBLE GATE OPENING

## NOTES:

- INSTALLATION TO BE COMPLETED PER MANUFACTURER'S SPECIFICATION.
- THIS DRAWING IS PROVIDED FOR PLANNING PURPOSES. REFER TO MANUFACTURER'S INSTALLATIONS FOR CONSTRUCTION DETAILS.
- REFER TO MANUFACTURER'S WEBSITE FOR PRODUCT INFORMATION.
- 4. DRAWING NOT TO SCALE.