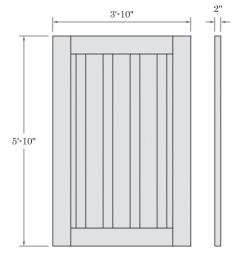

## TREX SUPER DUTY GATES

STANDARD 4' X 6' WALK GATE PANEL

STANDARD 10' X 6' DOUBLE GATE PANEL