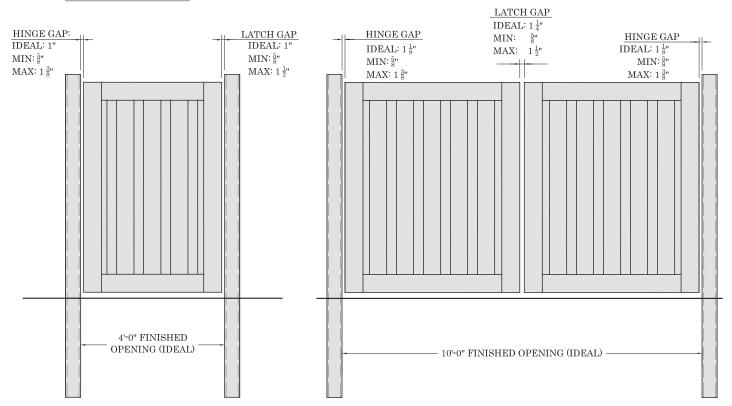

## TREX SUPER DUTY GATES

STANDARD 4' X 6' WALK GATE PANEL

STANDARD 10' X 6' DOUBLE GATE PANEL

## NOTE:

- 1. HARDWARE MEASUREMENTS BASED ON NATIONWIDE INDUSTRIES STAINLESS STEEL CONTEMPORARY GATE LATCH. NATIONWIDE INDUSTRIES STAINLESS STEEL HINGE STANDARD TO NARROW WITH ADJUSTABLE TENSION..
- 2. DRAWING NOT TO SCALE