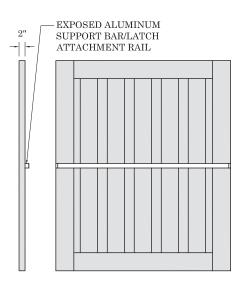

## NOTE:

- 1. HARDWARE MEASUREMENTS BASED ON NATIONWIDE INDUSTRIES STAINLESS STEEL CONTEMPORARY GATE LATCH. NATIONWIDE INDUSTRIES STAINLESS STEEL HINGE STANDARD TO NARROW WITH ADJUSTABLE TENSION..
- 2. DRAWING NOT TO SCALE