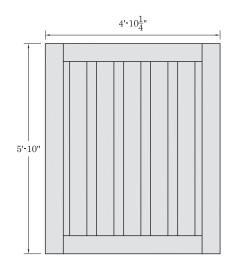

## TREX SUPER DUTY GATES

STANDARD 4' X 6' WALK GATE PANEL

STANDARD 10' X 6' DOUBLE GATE PANEL