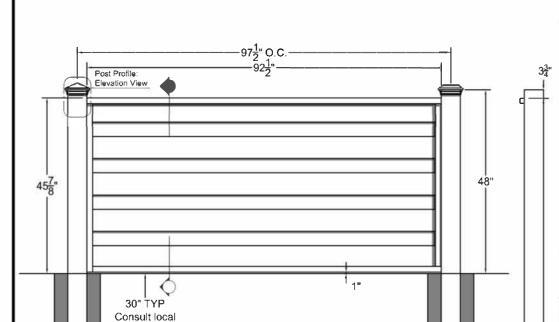

## Trex Horizons SRF Fence & Supply Co. Composite Fencing

ARCHITECTURAL DRAWING: TREX FENCE HORIZONS 4' TALL X 8' WIDE

| 4' TREX HORIZONS                      |          |                    |
|---------------------------------------|----------|--------------------|
| MATERIAL NEEDED FOR<br>8' SECTION     | QUANTITY | LENGTH             |
| Post Cap: Pyramid, Flat               | 1        |                    |
| 5" x 5" Post                          | 1        | 108" *             |
| ា<br>1.5 " x 1.25"<br>Horizontal Rail | 2        | 91"                |
| 1"x5.75" Interlocking Picket          | 9        | 91" *              |
| 0.875" x 1.5"<br>Vertical Back Rail   | 2        | 73 1/2"            |
| 0.5" x 1.5"<br>Vertical Front Rail    | 2        | 73 1/2"            |
| 1.25" x 1"<br>Rail Bracket            | 2        | 1"<br>gth may vary |

Post Profile: Cut View / Elevation View

## NOTES:

- 1. INSTALLATION TO BE COMPLETED PER MANUFACTURER'S SPECIFICATION.
- 2. THIS DRAWING IS PROVIDED FOR PLANNING PURPOSES REFER TO MANUFACTURER'S INSTALLATIONS FOR CONSTRUCTION DETAILS.
- 3. REFER TO MANUFACTURER'S WEBSITE FOR PRODUCT INFORMATION.
- 4. DRAWING NOT TO SCALE.

conditions, codes, and standards building practices for post depth

5. CUTTING HORIZONS STEEL RAILS REQUIRES RECOATING WITH PAINT

WWW.TREXFENCINGSRF.COM .855.620.TREX (8739) SRF Fence & Supply Co. 1745 Shea Center Dr., Ste. 370 Highlands Ranch, CO 80129