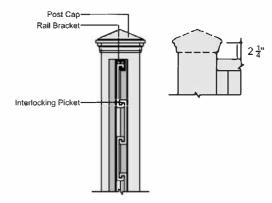

" x 1.5"<br>Vertical Front Rail    | 2        | 73 1/2"            |
| 1.25" x 1"<br>Rail Bracket            | 2        | 1"<br>gth may vary |

| SCREWS                                               | DIRECTIONS                                                              |
|------------------------------------------------------|-------------------------------------------------------------------------|
| #12-11 X 1"<br>Large Black<br>Hex Head Screw         | Used for mounting brackets and vertical rails to post                   |
| #8-15 X 5/8"<br>Small Black<br>Hex Head Screw        | Used for attaching horizontal<br>and vertical front rails to<br>pickets |
| #8-18 X 3/4"<br>Self Tapping Black<br>Hex Head Screw | Used for attaching vertical rails to horizontal rails in corners        |



Post Profile: Cut View / Elevation View

## NOTES:

- 1. INSTALLATION TO BE COMPLETED PER MANUFACTURER'S SPECIFICATION.
- 2. THIS DRAWING IS PROVIDED FOR PLANNING PURPOSES REFER TO MANUFACTURER'S INSTALLATIONS FOR CONSTRUCTION DETAILS.
- 3. REFER TO MANUFACTURER'S WEBSITE FOR PRODUCT INFORMATION.
- 4. DRAWING NOT TO SCALE.

conditions, codes, and standards building practices for post depth

5. CUTTING HORIZONS STEEL RAILS REQUIRES RECOATING WITH PAINT



WWW.TREXFENCINGSRF.COM .855.620.TREX (8739) SRF Fence & Supply Co. 1745 Shea Center Dr., Ste. 370 Highlands Ranch, CO 80129

Trex® and the Trex® logo are either federally registered trademarks,trademarks or trade dress of Trex Company, Inc., Winchester, Virginia or its licensees.