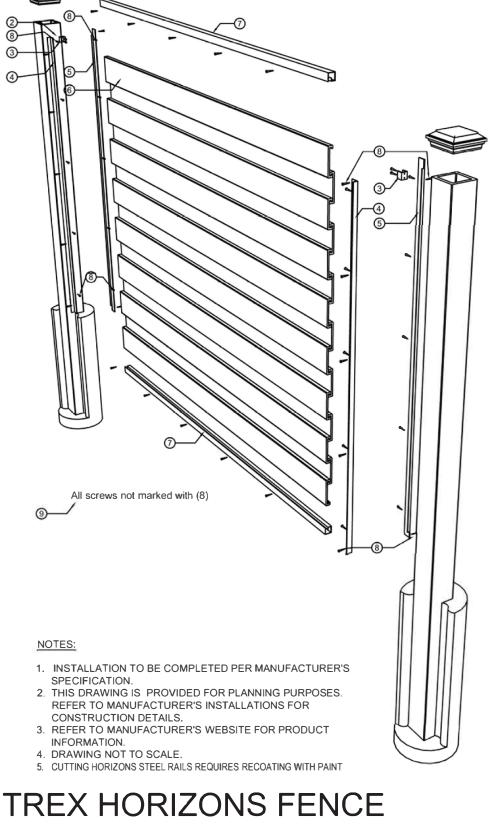

**EXPLODED VIEW** 

Trex Company National Distribution Partner

## ARCHITECTURAL DRAWING: TREX HORIZONS FENCING EXPLODED VIEW

| BILL OF MATERIAL FOR AN<br>6' SECTION OF HORIZONS FENCING |                     |          |         |
|-----------------------------------------------------------|---------------------|----------|---------|
| ITEM<br>No.                                               | DESCRIPTION         | QUANTITY | LENGTH  |
| 1                                                         | Post Cap            | 1        | N/A     |
| 2                                                         | Fence Post          | 1        | 108"    |
| 3                                                         | Rail Bracket        | 2        | N/A     |
| 4                                                         | Vertical Front Rail | 2        | 73 1/2" |
| 5                                                         | Vertical Back Rail  | 2        | 73 1/2" |
| 6                                                         | Pickets             | 15       | 91"     |
| 7                                                         | Horizontal Rail     | 2        | 91"     |

| SCREWS                                       | DIRECTIONS                                            |
|----------------------------------------------|-------------------------------------------------------|
| #12-11 X 1"<br>Large Black<br>Hex Head Screw | Used for mounting brackets and vertical rails to post |
| #8-15 X 5/8"                                 | Used for attaching horizontal                         |
| Small Black                                  | and vertical front rails to                           |
| Hex Head Screw                               | pickets                                               |
| #8-18 X 3/4"                                 | Used for attaching vertical                           |
| Self Tapping Black                           | front rails to horizontal rails                       |
| Hex Head Screw                               | in corners                                            |