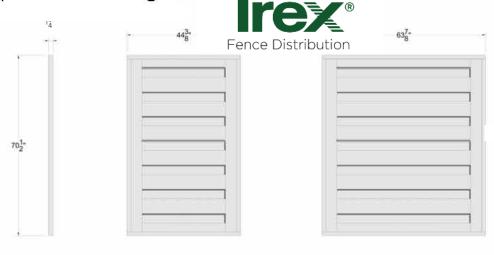

Trex Horizons SRF Fence & Supply Co. Composite Fencing

ARCHITECTURAL DRAWING: TREX HORIZONS FENCING **GATE** 

SIDE VIEW

STANDARD PANEL

LARGE PANEL

SINGLE GATE OPENING

DOUBLE GATE OPENING